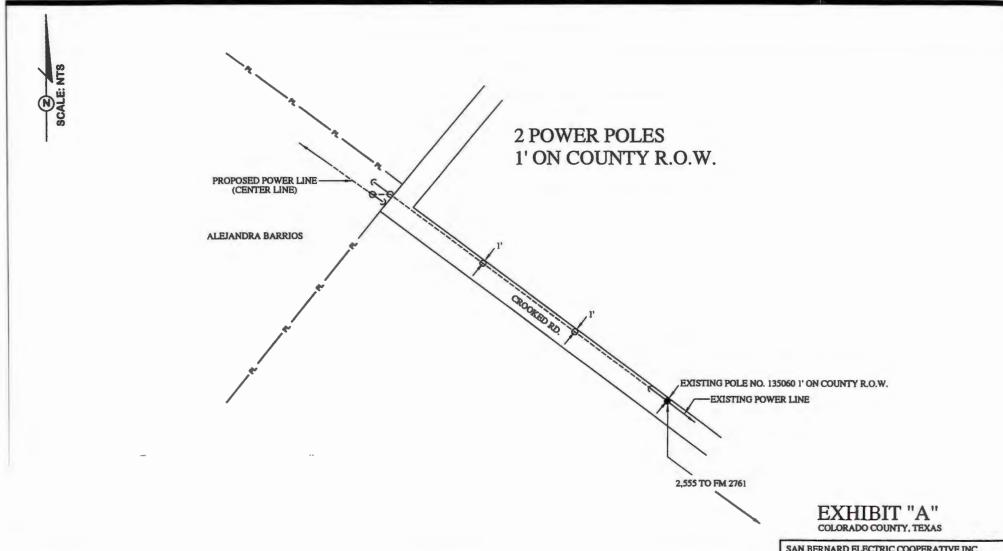

- \_10. Application submitted by San Bernard Electric Cooperative, Inc. to place four power poles and two guy wires in the right-of-away of County Road 217, Precinct No. 2. (Brandt)
- \_11. Application submitted by San Bernard Electric Cooperative, Inc. to place two power poles in the right-of-away of Crooked Road, Precinct No. 4. (Gertson)