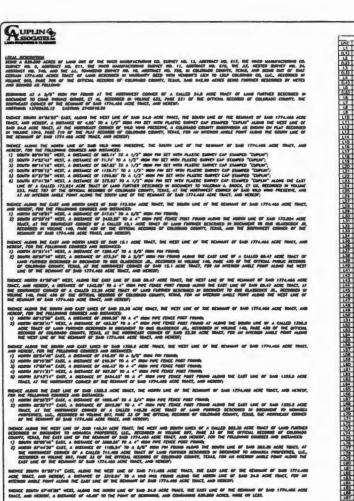

### MINUTES OF THE COLORADO COUNTY COMMISSIONER'S COURT REGULAR MEETING

April 10, 2023

\_\_\_\_\_7. Preliminary Plat of Wild Wing Preserve Phase Two, a subdivision of 830.899 acres out of the Waco Manufacturing Co. Survey No. 13, Abstract No. 617, the Waco Manufacturing Co. Survey No. 9, Abstract No. 611, the Waco Manufacturing Survey No. 11, Abstract No. 619, the J.E. Hester Survey No. 24, Abstract No. 740, and the J.L. Townsend Survey No. 10, Abstract No. 750, Precinct No. 1. (Wessels)

Motion by Commissioner Wessels to approve a preliminary plat of Wild Wing Preserve

Phase Two, a subdivision of 830.899 acres out of the Waco Manufacturing Co. Survey No.13,

Abstract No. 617, the Waco Manufacturing Co. Survey No. 9, Abstract No. 611, the Waco

Manufacturing Survey No. 11, Abstract No. 619, the J.E. Hester Survey No. 24, Abstract No.

740, and the J.L. Townsend Survey No. 10, Abstract No. 750, Precinct No. 1; seconded by

Commissioner Gertson; 5 ayes 0 nays; motion carried; it was so ordered.