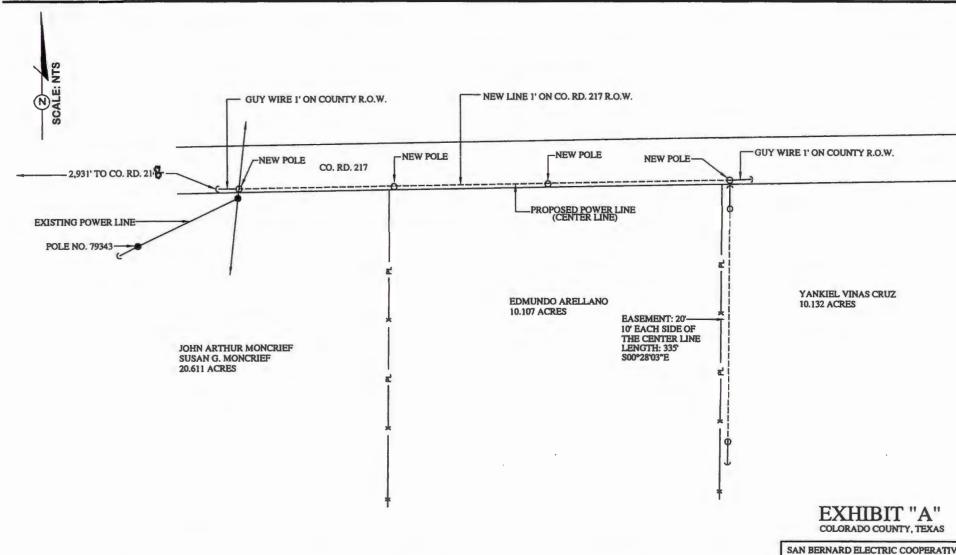

- \_10. Application submitted by San Bernard Electric Cooperative, Inc. to place four power poles and two guy wires in the right-of-away of County Road 217, Precinct No. 2. (Brandt)
- \_11. Application submitted by San Bernard Electric Cooperative, Inc. to place two power poles in the right-of-away of Crooked Road, Precinct No. 4. (Gertson)