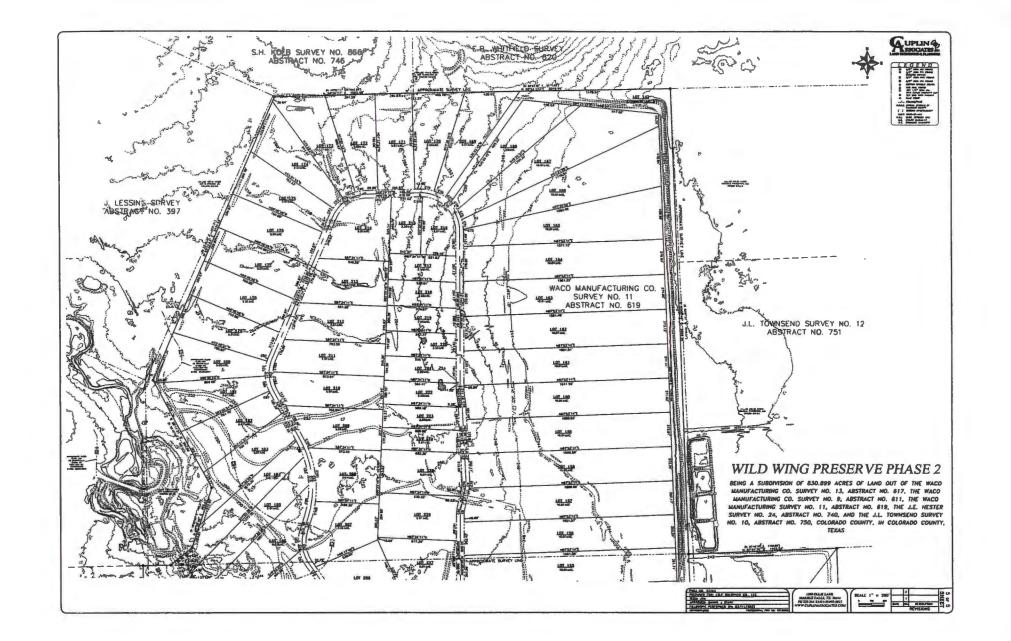

### MINUTES OF THE COLORADO COUNTY COMMISSIONER'S COURT REGULAR MEETING

April 10, 2023

\_\_\_\_\_7. Preliminary Plat of Wild Wing Preserve Phase Two, a subdivision of 830.899 acres out of the Waco Manufacturing Co. Survey No. 13, Abstract No. 617, the Waco Manufacturing Co. Survey No. 9, Abstract No. 611, the Waco Manufacturing Survey No. 11, Abstract No. 619, the J.E. Hester Survey No. 24, Abstract No. 740, and the J.L. Townsend Survey No. 10, Abstract No. 750, Precinct No. 1. (Wessels)

Motion by Commissioner Wessels to approve a preliminary plat of Wild Wing Preserve

Phase Two, a subdivision of 830.899 acres out of the Waco Manufacturing Co. Survey No.13,

Abstract No. 617, the Waco Manufacturing Co. Survey No. 9, Abstract No. 611, the Waco

Manufacturing Survey No. 11, Abstract No. 619, the J.E. Hester Survey No. 24, Abstract No.

740, and the J.L. Townsend Survey No. 10, Abstract No. 750, Precinct No. 1; seconded by

Commissioner Gertson; 5 ayes 0 nays; motion carried; it was so ordered.