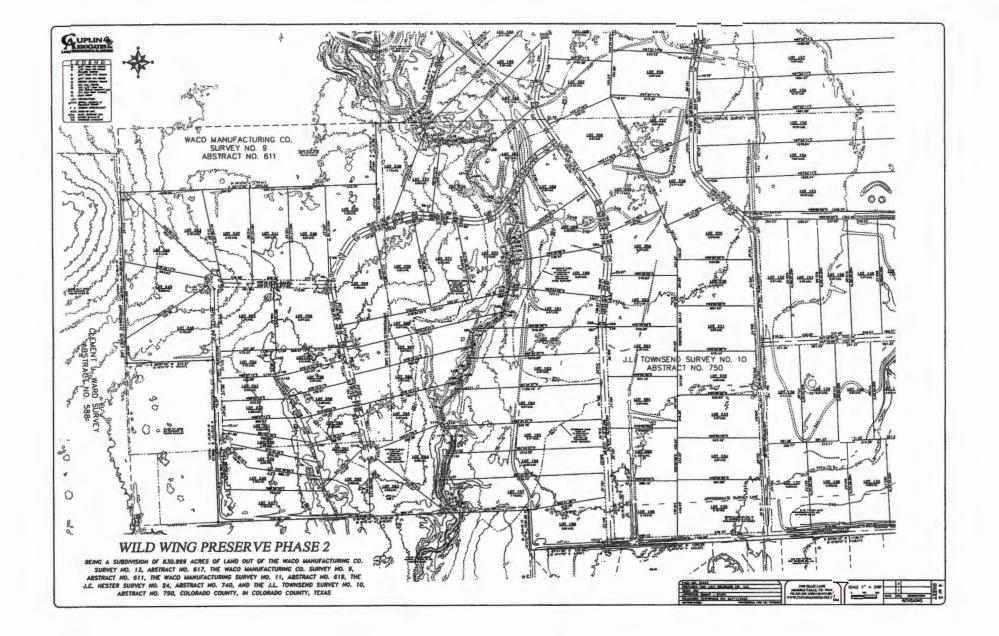

### MINUTES OF THE COLORADO COUNTY COMMISSIONER'S COURT REGULAR MEETING

April 10, 2023

\_\_\_\_\_7. Preliminary Plat of Wild Wing Preserve Phase Two, a subdivision of 830.899 acres out of the Waco Manufacturing Co. Survey No. 13, Abstract No. 617, the Waco Manufacturing Co. Survey No. 9, Abstract No. 611, the Waco Manufacturing Survey No. 11, Abstract No. 619, the J.E. Hester Survey No. 24, Abstract No. 740, and the J.L. Townsend Survey No. 10, Abstract No. 750, Precinct No. 1. (Wessels)

Motion by Commissioner Wessels to approve a preliminary plat of Wild Wing Preserve

Phase Two, a subdivision of 830.899 acres out of the Waco Manufacturing Co. Survey No.13,

Abstract No. 617, the Waco Manufacturing Co. Survey No. 9, Abstract No. 611, the Waco

Manufacturing Survey No. 11, Abstract No. 619, the J.E. Hester Survey No. 24, Abstract No.

740, and the J.L. Townsend Survey No. 10, Abstract No. 750, Precinct No. 1; seconded by

Commissioner Gertson; 5 ayes 0 nays; motion carried; it was so ordered.