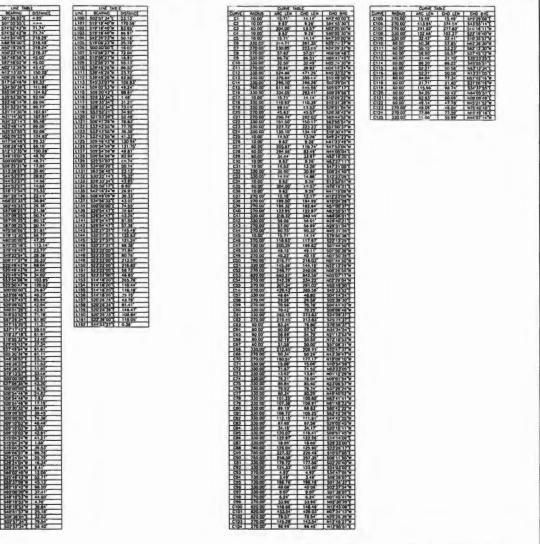

### MINUTES OF THE COLORADO COUNTY COMMISSIONER'S COURT REGULAR MEETING

April 10, 2023

\_\_\_\_\_7. Preliminary Plat of Wild Wing Preserve Phase Two, a subdivision of 830.899 acres out of the Waco Manufacturing Co. Survey No. 13, Abstract No. 617, the Waco Manufacturing Co. Survey No. 9, Abstract No. 611, the Waco Manufacturing Survey No. 11, Abstract No. 619, the J.E. Hester Survey No. 24, Abstract No. 740, and the J.L. Townsend Survey No. 10, Abstract No. 750, Precinct No. 1. (Wessels)

Motion by Commissioner Wessels to approve a preliminary plat of Wild Wing Preserve

Phase Two, a subdivision of 830.899 acres out of the Waco Manufacturing Co. Survey No.13,

Abstract No. 617, the Waco Manufacturing Co. Survey No. 9, Abstract No. 611, the Waco

Manufacturing Survey No. 11, Abstract No. 619, the J.E. Hester Survey No. 24, Abstract No.

740, and the J.L. Townsend Survey No. 10, Abstract No. 750, Precinct No. 1; seconded by

Commissioner Gertson; 5 ayes 0 nays; motion carried; it was so ordered.