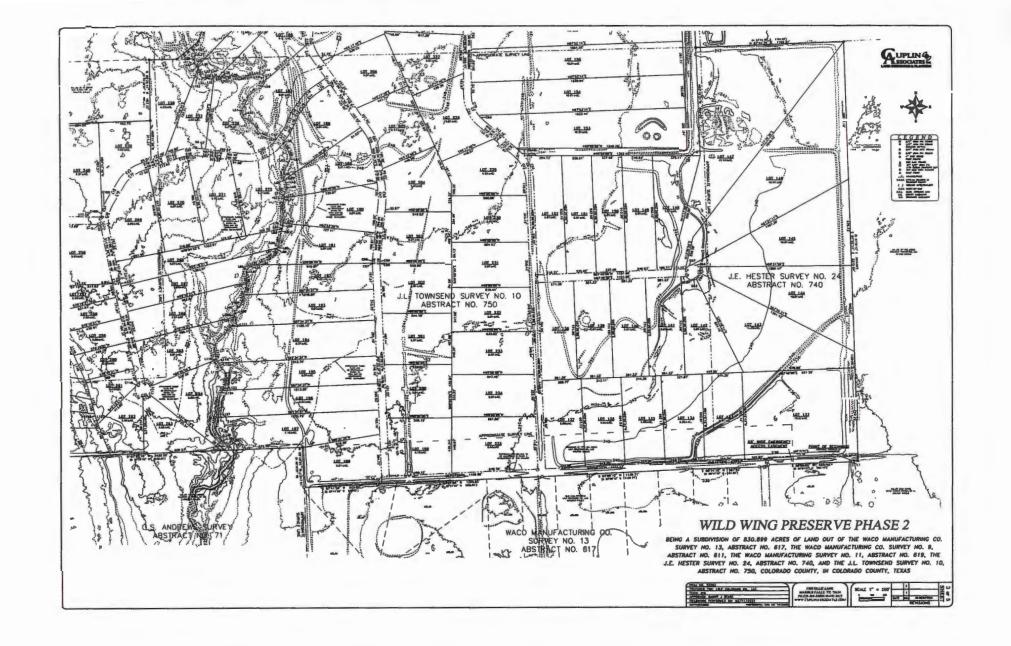

### MINUTES OF THE COLORADO COUNTY COMMISSIONER'S COURT REGULAR MEETING

April 10, 2023

\_\_\_\_\_7. Preliminary Plat of Wild Wing Preserve Phase Two, a subdivision of 830.899 acres out of the Waco Manufacturing Co. Survey No. 13, Abstract No. 617, the Waco Manufacturing Co. Survey No. 9, Abstract No. 611, the Waco Manufacturing Survey No. 11, Abstract No. 619, the J.E. Hester Survey No. 24, Abstract No. 740, and the J.L. Townsend Survey No. 10, Abstract No. 750, Precinct No. 1. (Wessels)

Motion by Commissioner Wessels to approve a preliminary plat of Wild Wing Preserve

Phase Two, a subdivision of 830.899 acres out of the Waco Manufacturing Co. Survey No.13,

Abstract No. 617, the Waco Manufacturing Co. Survey No. 9, Abstract No. 611, the Waco

Manufacturing Survey No. 11, Abstract No. 619, the J.E. Hester Survey No. 24, Abstract No.

740, and the J.L. Townsend Survey No. 10, Abstract No. 750, Precinct No. 1; seconded by

Commissioner Gertson; 5 ayes 0 nays; motion carried; it was so ordered.